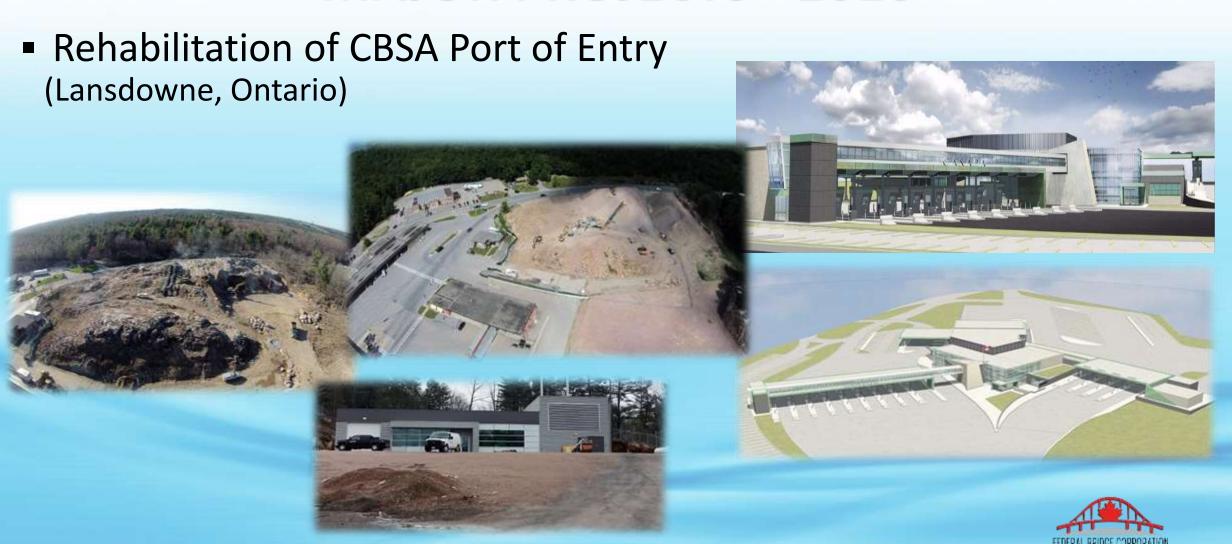

# THOUSAND ISLANDS, ONTARIO

• Toll Infrastructure Renewal (Point Edward, Ontario)

- Thousand Islands Bridge (Lansdowne, Ontario)
- Rehabilitation of Concrete Piers
- Asphalt Replacement

- Seaway International Bridge (Cornwall, Ontario)
- Newly Constructed North Channel Bridge