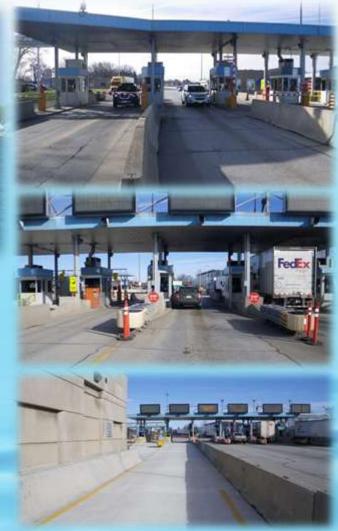

• Toll Infrastructure Renewal (Point Edward, Ontario)

- Thousand Islands Bridge (Lansdowne, Ontario)
- Rehabilitation of Concrete Piers
- Asphalt Replacement

- Seaway International Bridge (Cornwall, Ontario)
- Newly Constructed North Channel Bridge