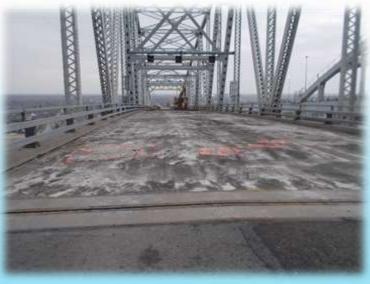

• Toll Infrastructure Renewal (Point Edward, Ontario)

- Thousand Islands Bridge (Lansdowne, Ontario)
- Rehabilitation of Concrete Piers
- Asphalt Replacement

- Seaway International Bridge (Cornwall, Ontario)
- Newly Constructed North Channel Bridge