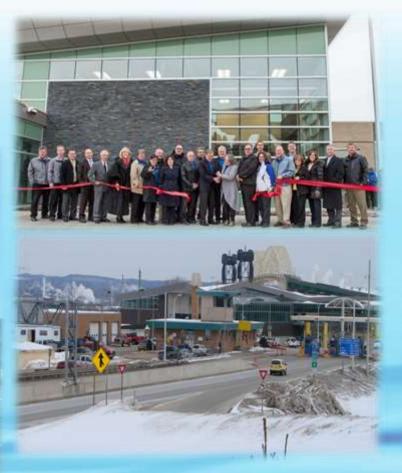

## **CORNWALL, ONTARIO**

• Toll Infrastructure Renewal (Point Edward, Ontario)

- Thousand Islands Bridge (Lansdowne, Ontario)
- Rehabilitation of Concrete Piers
- Asphalt Replacement

- Seaway International Bridge (Cornwall, Ontario)
- Newly Constructed North Channel Bridge