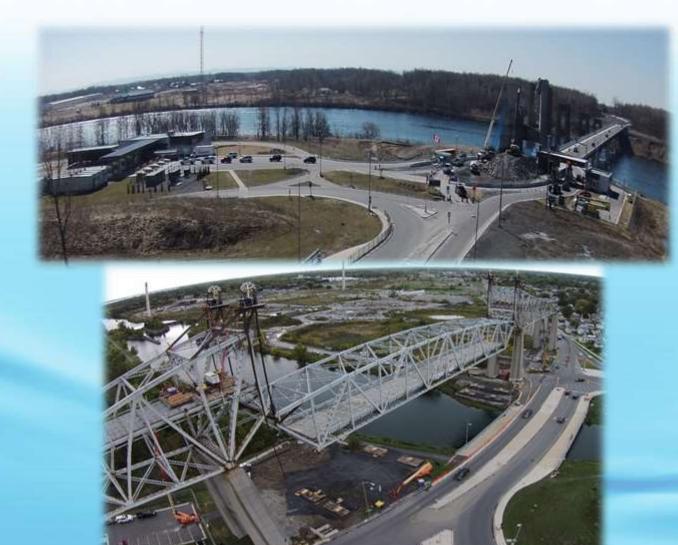

## **CORNWALL, ONTARIO**

• Toll Infrastructure Renewal (Point Edward, Ontario)

- Thousand Islands Bridge (Lansdowne, Ontario)
- Rehabilitation of Concrete Piers
- Asphalt Replacement

- Seaway International Bridge (Cornwall, Ontario)
- Newly Constructed North Channel Bridge