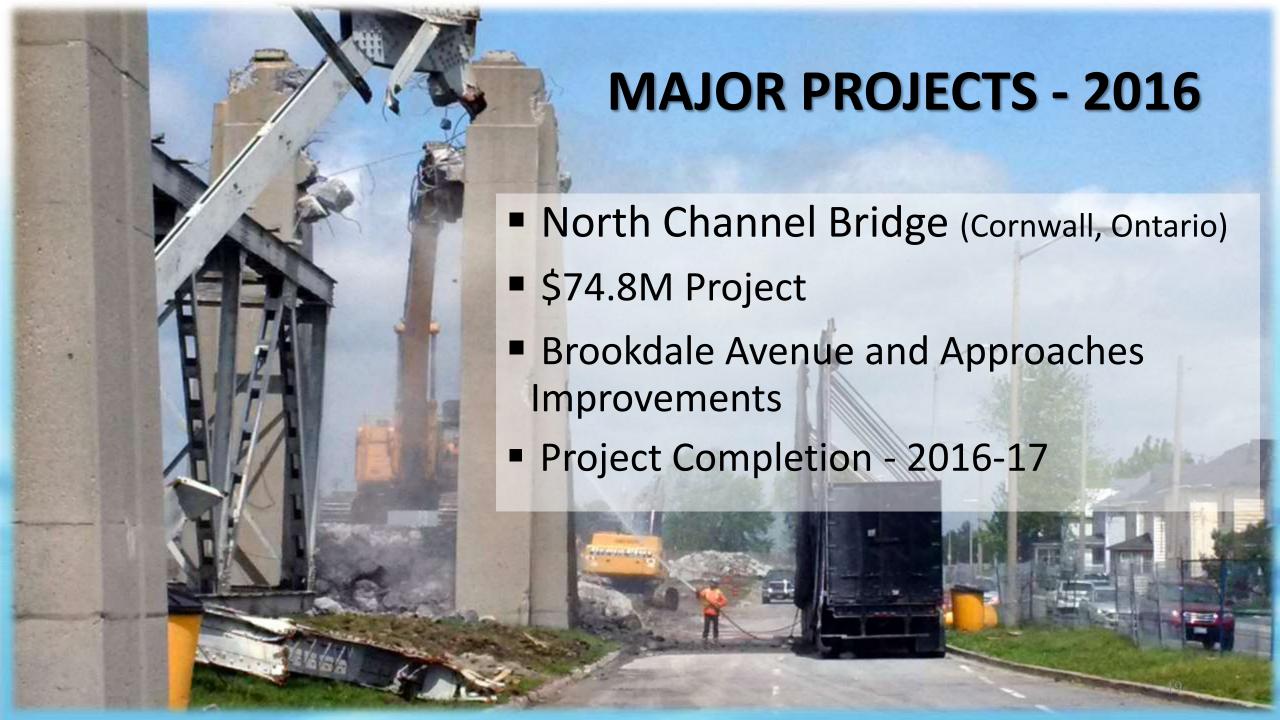

## **CORNWALL, ONTARIO**

• Toll Infrastructure Renewal (Point Edward, Ontario)

- Thousand Islands Bridge (Lansdowne, Ontario)
- Rehabilitation of Concrete Piers
- Asphalt Replacement

- Seaway International Bridge (Cornwall, Ontario)
- Newly Constructed North Channel Bridge