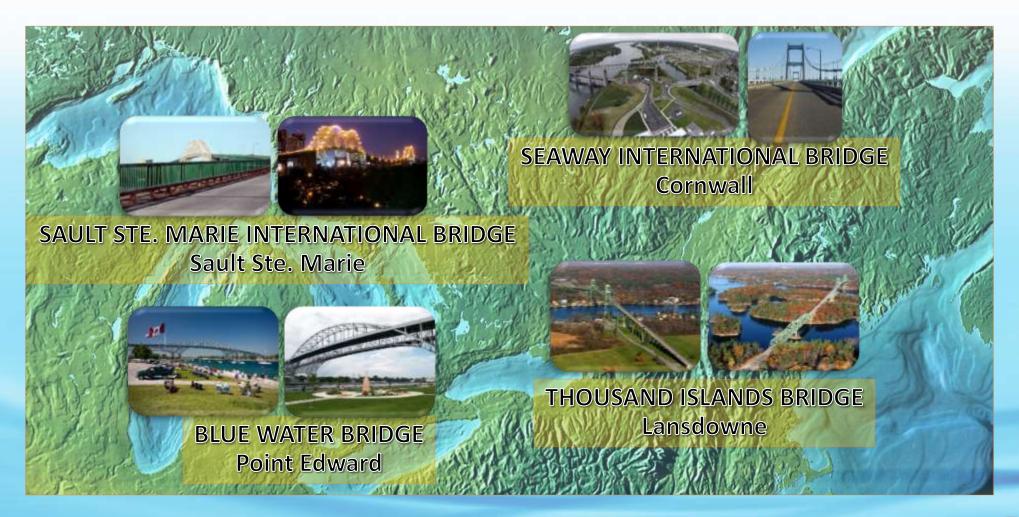

## FBCL INTERNATIONAL BRIDGES

# SAULT STE. MARIE, ONTARIO

# POINT EDWARD, ONTARIO

# THOUSAND ISLANDS, ONTARIO

## **CORNWALL, ONTARIO**