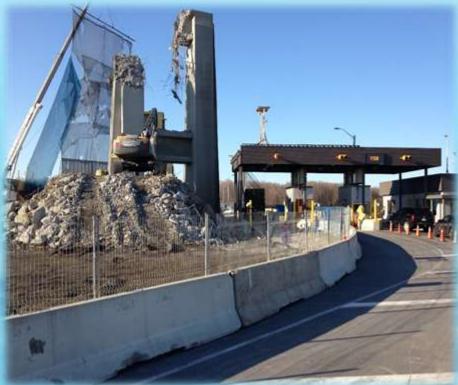

• Toll Infrastructure Renewal (Point Edward, Ontario)

- Thousand Islands Bridge (Lansdowne, Ontario)
- Rehabilitation of Concrete Piers
- Asphalt Replacement

- Seaway International Bridge (Cornwall, Ontario)
- Newly Constructed North Channel Bridge